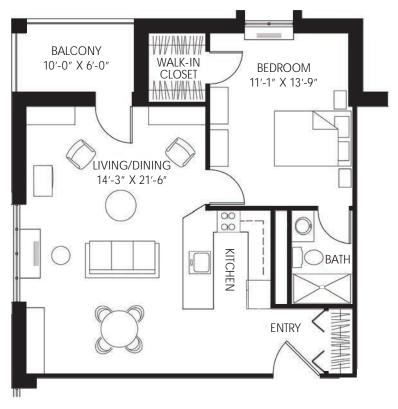

## *Two-Bedroom Cottage*

1,525 sq. ft.

One-Bedroom Luther Townhome Apartment 665 sq. ft.