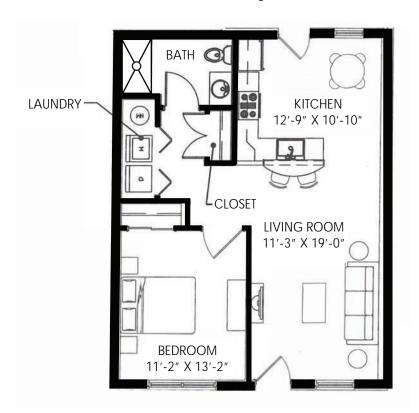

## *Two-Bedroom Cottage*

1,525 sq. ft.

One-Bedroom Luther Townhome Apartment 665 sq. ft.