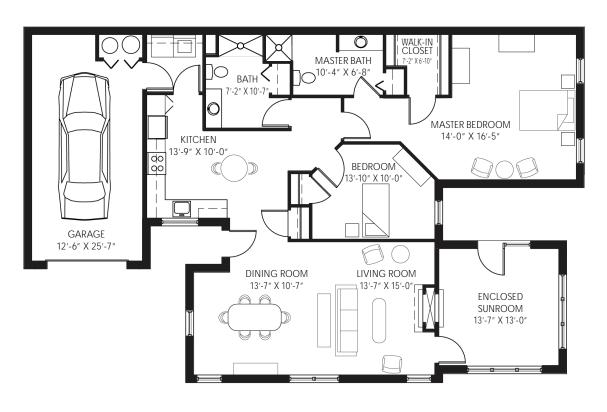

# Where Comfort, Convenience and Style Blend Sumlusly

*One-Bedroom Cottage* 740 sq. ft.

Luther Acres residents enjoy a maintenance-free lifestyle in comfortable and stylish apartments and cottages in a wide range of sizes and designs. Spacious and beautifully appointed apartments and cottage homes offer options for many different budgets. Modern kitchens feature custom cabinetry and new appliances, and upgrade options are available. Most apartments feature balconies and patios which provide residents with additional outdoor living space. Here is a sample of just a few of the many different apartment and cottage floor plans available at Luther Acres.