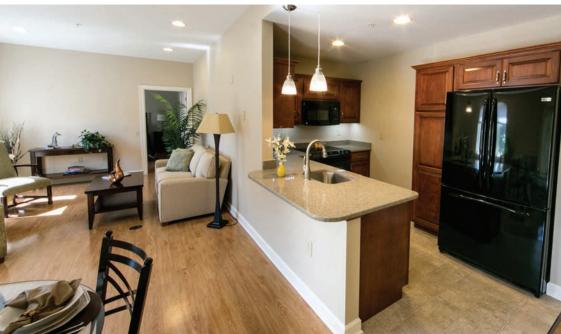

# Where Comfort, Convenience and Style Blend Sumlusly

*One-Bedroom Cottage* 740 sq. ft.

Luther Acres residents enjoy a maintenance-free lifestyle in comfortable and stylish apartments and cottages in a wide range of sizes and designs. Spacious and beautifully appointed apartments and cottage homes offer options for many different budgets. Modern kitchens feature custom cabinetry and new appliances, and upgrade options are available. Most apartments feature balconies and patios which provide residents with additional outdoor living space. Here is a sample of just a few of the many different apartment and cottage floor plans available at Luther Acres.