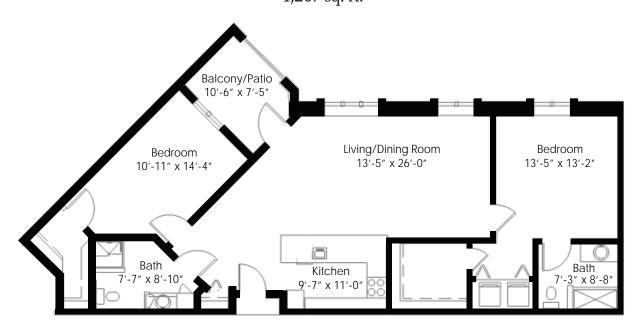

ort, Convenience and Style Blend Sumlusly

*One-Bedroom Cottage* 740 sq. ft.



Luther Acres residents enjoy a maintenance-free lifestyle in comfortable and stylish apartments and cottages in a wide range of sizes and designs. Spacious and beautifully appointed apartments and cottage homes offer options for many different budgets. Modern kitchens feature custom cabinetry and new appliances, and upgrade options are available. Most apartments feature balconies and patios which provide residents with additional outdoor living space. Here is a sample of just a few of the many different apartment and cottage floor plans available at Luther Acres.

## *Two-Bedroom Cottage*

1,525 sq. ft.





One-Bedroom Luther Townhome Apartment 665 sq. ft.

## *Two-Bedroom Muhlenberg Apartment* 1,207 sq. ft.







# Peace of Mind for the Future

Luther Acres is a Continuing Care Retirement Community offering independent living apartments and cottage homes, personal care and skilled nursing care along with memory support. As a resident of Luther Acres, you have priority access to our full range of services from our team of experienced nurses, social workers, therapists and certified activity directors.



### **Personal Care**

Personal care residents enjoy as much independence as possible while getting support and assistance with activities of daily life. Assistance is highly individualized and based on each person's needs and preferences, with the goal of supporting each resident to reach his or her full potential.

## Skilled Nursing & Rehab to Home

At the Luther Acres Healthcare Center, we